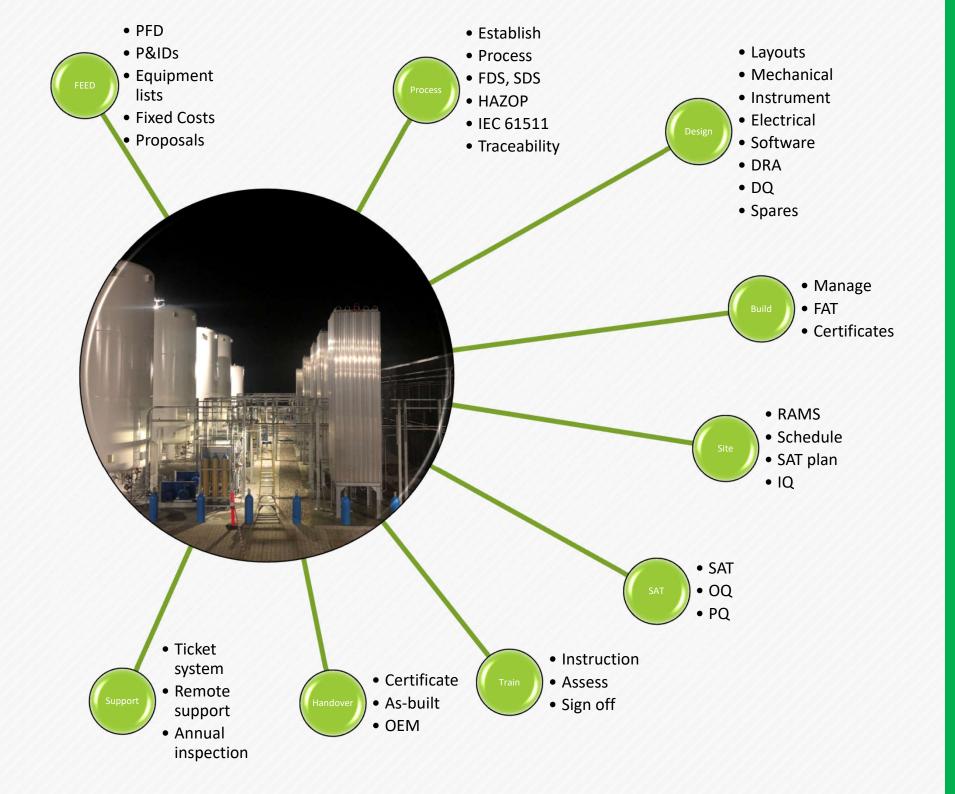

### Filling Stations

Not Just an Evolution in Filling Technology, THE Evolution in Filling Technology

- Dedicated resource
- Offer at project
- Tailored

Support

- Dedicated resource
- Offered early in project
- Onsite for SAT
- Strategic holding