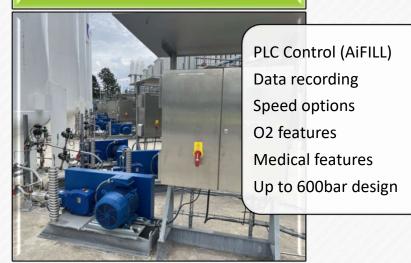

#### **Pump Systems**

### Line Manifolds

PLC Control (AiFill)
Data Recording
Pressure safety
Temperature safety
Buffer system
Up to 600bar design