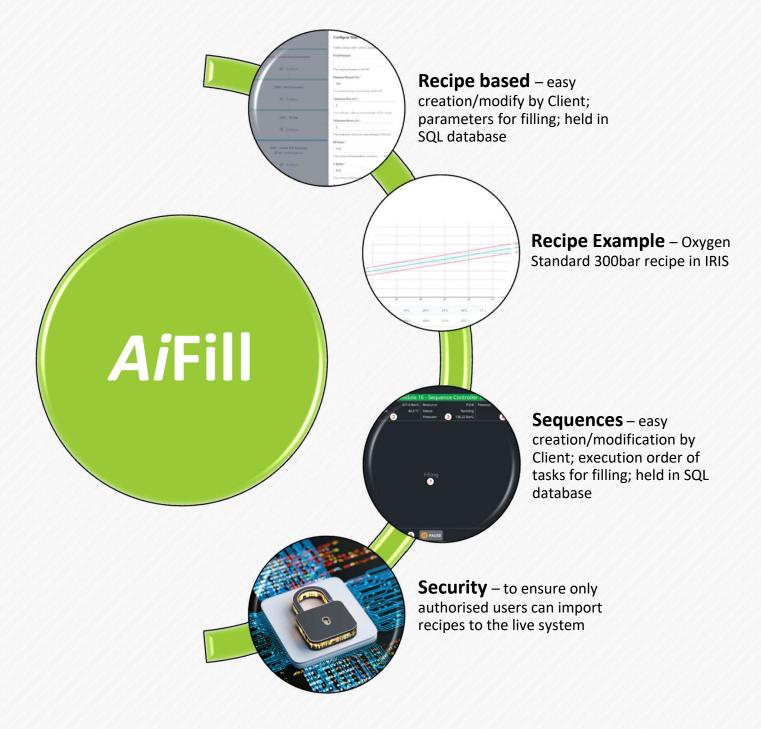

### Line Manifolds

PLC Control (AiFill)
Data Recording
Pressure safety
Temperature safety
Buffer system
Up to 600bar design