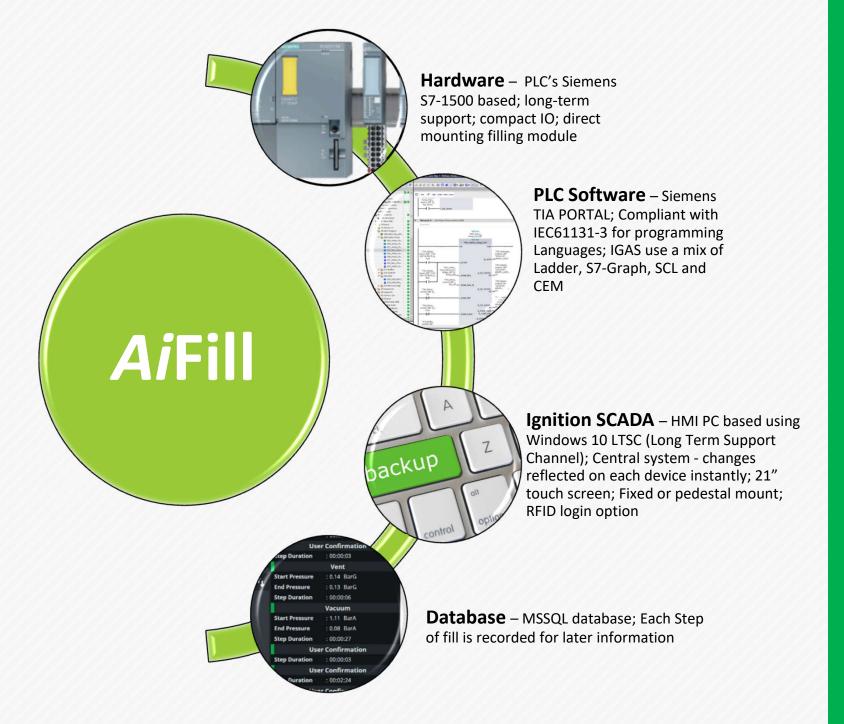

### Line Manifolds

PLC Control (AiFill)
Data Recording
Pressure safety
Temperature safety
Buffer system
Up to 600bar design