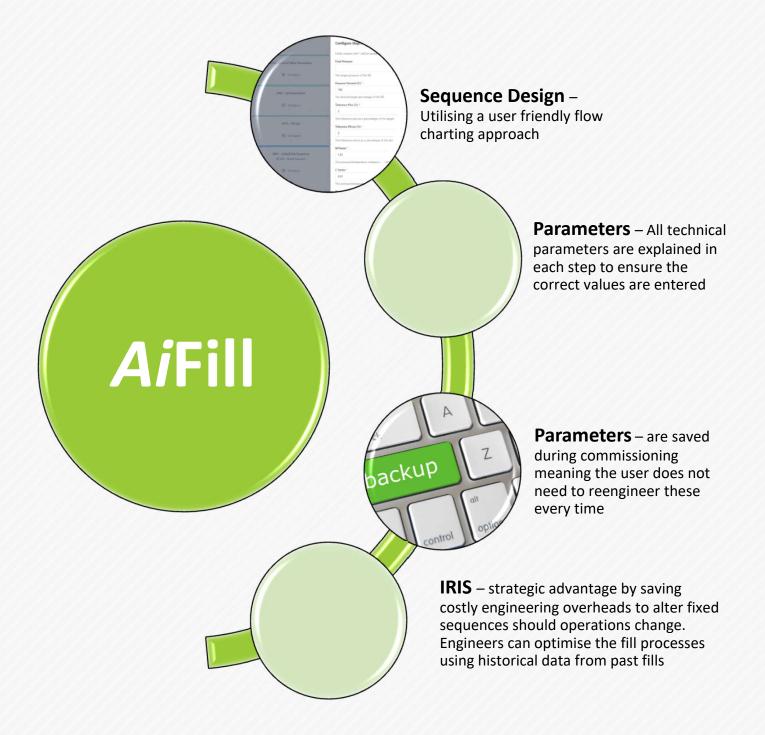

### Line Manifolds

PLC Control (AiFill)
Data Recording
Pressure safety
Temperature safety
Buffer system
Up to 600bar design