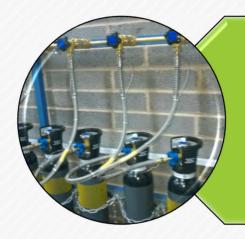

### Line Manifolds

PLC Control (AiFill)
Data Recording
Pressure safety
Temperature safety
Buffer system
Up to 600bar design