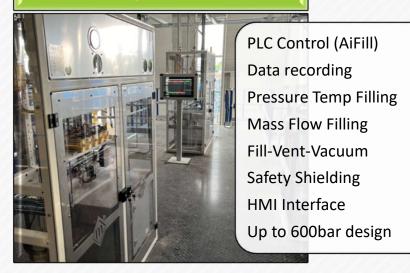

### Line Manifolds

PLC Control (AiFill)
Data Recording
Pressure safety
Temperature safety
Buffer system
Up to 600bar design